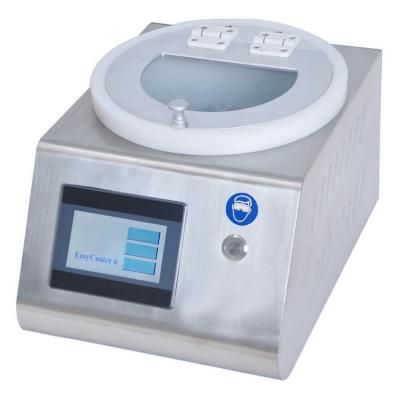

## Features

- 1.100w brushless dc motor, single chip microcomputer control
- 2.High-definition 4.3" display
- 3.Supporting wafer from 1cm-150mm(6")
- 4.Pre-set single or multi-step coating operate
- 5.Prevent glue blocking design
- 6.PP anti- corrosion chamber, replaceable
- 7.HDPE vacuum adhesive disc

| Model No.        | SPC-60               |
|------------------|----------------------|
| Display          | 4.3" LCD Touch Panel |
| Sample range     | 10-150mm             |
| Speed resolution | ±1RPM                |
| Rotating speed   | 100~12000RPM         |