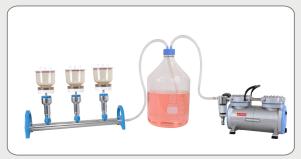

#### **Waste Bottle**

Suitable for collecting waste media by using with GL 45 bottle in connection with suction pump and accessories.