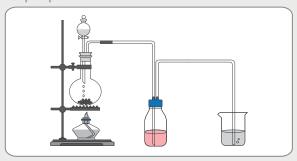

## Vapor Absorption (Neutralization) Bottle

Ideal for absorbing acid or alkaline vapor to prevent harmful vapors from spreading into the environment or pump.