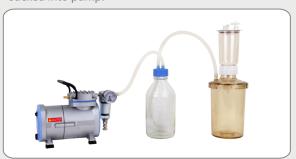

## Safety Bottle

Works as a safety bottle to prevent liquid from being sucked into pump.

### Moisture Trap Bottle

Available to absorb moisture with desiccant which turns pink when saturated.