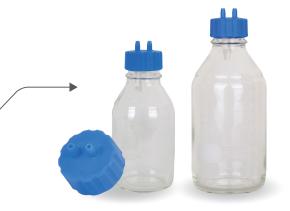

# **GL45** Versatile Cap

### Ordering Information

197000-60 Suction Cap for Storage Bottle (1/pk)
197000-60x10 Suction Cap for Storage Bottle (10/pk)
199100-68 Silicone Tube ( Φ4.2xΦ8 mm), 200cm
197000-60-500 500 ml Storage Bottle with suction cap
197000-60-1000 1000 ml Storage Bottle with suction cap