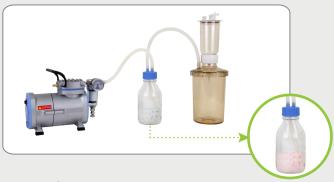

#### **Waste Bottle**

Suitable for collecting waste media by using with GL 45 bottle in connection with suction pump and accessories.

### Moisture Trap Bottle

Available to absorb moisture with desiccant which turns pink when saturated.