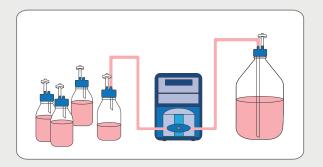

### Transfer bottle

Ideal for transferring sterile media stored in GL 45 bottle to another container or reactor with peristaltic pump in a closed system.