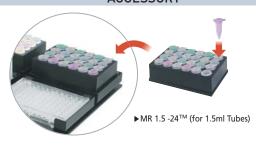

### **ACCESSORY**

### Accessory

MR1.5-24

Tube Rack / 1.5ml centrifuge tube capacity: 24ea