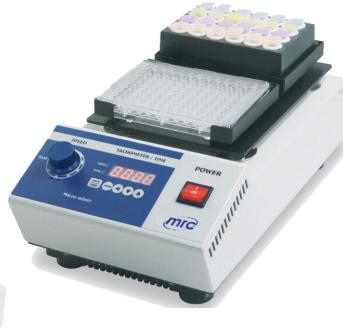

## MIX-S202▶

### **PLATE INSTALLATION**

▶ Simple silicon holders allow easy and quick to install of micro well plates or optional rack for 1.5ml centrifuge tube.

### **Common facts**

High quality DC brushless motor for gentle and powerful motion Orbital of 3mm for efficient mixing in small sample vessels Continuous or timed operation Optional rack for 1.5ml centrifuge tube Simple silicon holders for easy installation with plate LED display shows actual speed or time